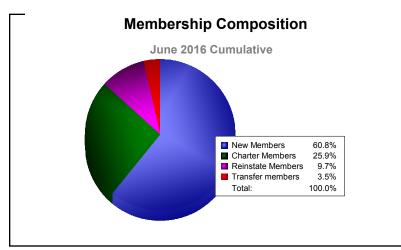

District 324B5 As of June 2016 Cumulative

| Year      | New<br>Clubs | Dropped<br>Clubs | Gain/<br>Loss<br>Clubs | New<br>Members | Charter<br>Members | Reinstate<br>Members | Transfer<br>Members | Total<br>Member<br>Added | Total<br>Members<br>Dropped | Gain/<br>Loss<br>Members |
|-----------|--------------|------------------|------------------------|----------------|--------------------|----------------------|---------------------|--------------------------|-----------------------------|--------------------------|
| 2011-2012 | 4            | 0                | 4                      | 174            | 104                | 24                   | 2                   | 304                      | -390                        | -86                      |
| 2012-2013 | 3            | -2               | 1                      | 311            | 66                 | 220                  | 3                   | 600                      | -552                        | 48                       |
| 2013-2014 | 5            | -3               | 2                      | 230            | 155                | 65                   | 4                   | 454                      | -441                        | 13                       |
| 2014-2015 | 2            | -1               | 1                      | 267            | 71                 | 21                   | 12                  | 371                      | -359                        | 12                       |
| 2015-2016 | 3            | -4               | -1                     | 312            | 133                | 50                   | 18                  | 513                      | -483                        | 30                       |
| Average   | 3            | -2               | 1                      | 259            | 106                | 76                   | 8                   | 448                      | -445                        | 3                        |