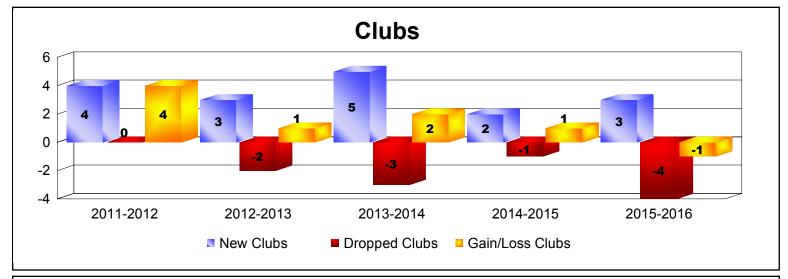

District 324B5 As of June 2016 Cumulative

| Year      | New<br>Clubs | Dropped<br>Clubs | Gain/<br>Loss<br>Clubs | New<br>Members | Charter<br>Members | Reinstate<br>Members | Transfer<br>Members | Total<br>Member<br>Added | Total<br>Members<br>Dropped | Gain/<br>Loss<br>Members |
|-----------|--------------|------------------|------------------------|----------------|--------------------|----------------------|---------------------|--------------------------|-----------------------------|--------------------------|
| 2011-2012 | 4            | 0                | 4                      | 174            | 104                | 24                   | 2                   | 304                      | -390                        | -86                      |
| 2012-2013 | 3            | -2               | 1                      | 311            | 66                 | 220                  | 3                   | 600                      | -552                        | 48                       |
| 2013-2014 | 5            | -3               | 2                      | 230            | 155                | 65                   | 4                   | 454                      | -441                        | 13                       |
| 2014-2015 | 2            | -1               | 1                      | 267            | 71                 | 21                   | 12                  | 371                      | -359                        | 12                       |
| 2015-2016 | 3            | -4               | -1                     | 312            | 133                | 50                   | 18                  | 513                      | -483                        | 30                       |
| Average   | 3            | -2               | 1                      | 259            | 106                | 76                   | 8                   | 448                      | -445                        | 3                        |