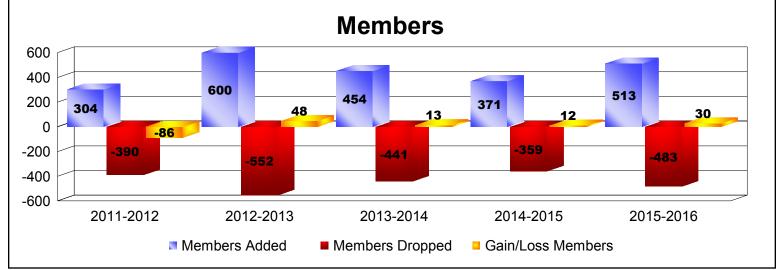

District 324B5 As of June 2016 Cumulative

| Year      | New<br>Clubs | Dropped<br>Clubs | Gain/<br>Loss<br>Clubs | New<br>Members | Charter<br>Members | Reinstate<br>Members | Transfer<br>Members | Total<br>Member<br>Added | Total<br>Members<br>Dropped | Gain/<br>Loss<br>Members |
|-----------|--------------|------------------|------------------------|----------------|--------------------|----------------------|---------------------|--------------------------|-----------------------------|--------------------------|
| 2011-2012 | 4            | 0                | 4                      | 174            | 104                | 24                   | 2                   | 304                      | -390                        | -86                      |
| 2012-2013 | 3            | -2               | 1                      | 311            | 66                 | 220                  | 3                   | 600                      | -552                        | 48                       |
| 2013-2014 | 5            | -3               | 2                      | 230            | 155                | 65                   | 4                   | 454                      | -441                        | 13                       |
| 2014-2015 | 2            | -1               | 1                      | 267            | 71                 | 21                   | 12                  | 371                      | -359                        | 12                       |
| 2015-2016 | 3            | -4               | -1                     | 312            | 133                | 50                   | 18                  | 513                      | -483                        | 30                       |
| Average   | 3            | -2               | 1                      | 259            | 106                | 76                   | 8                   | 448                      | -445                        | 3                        |